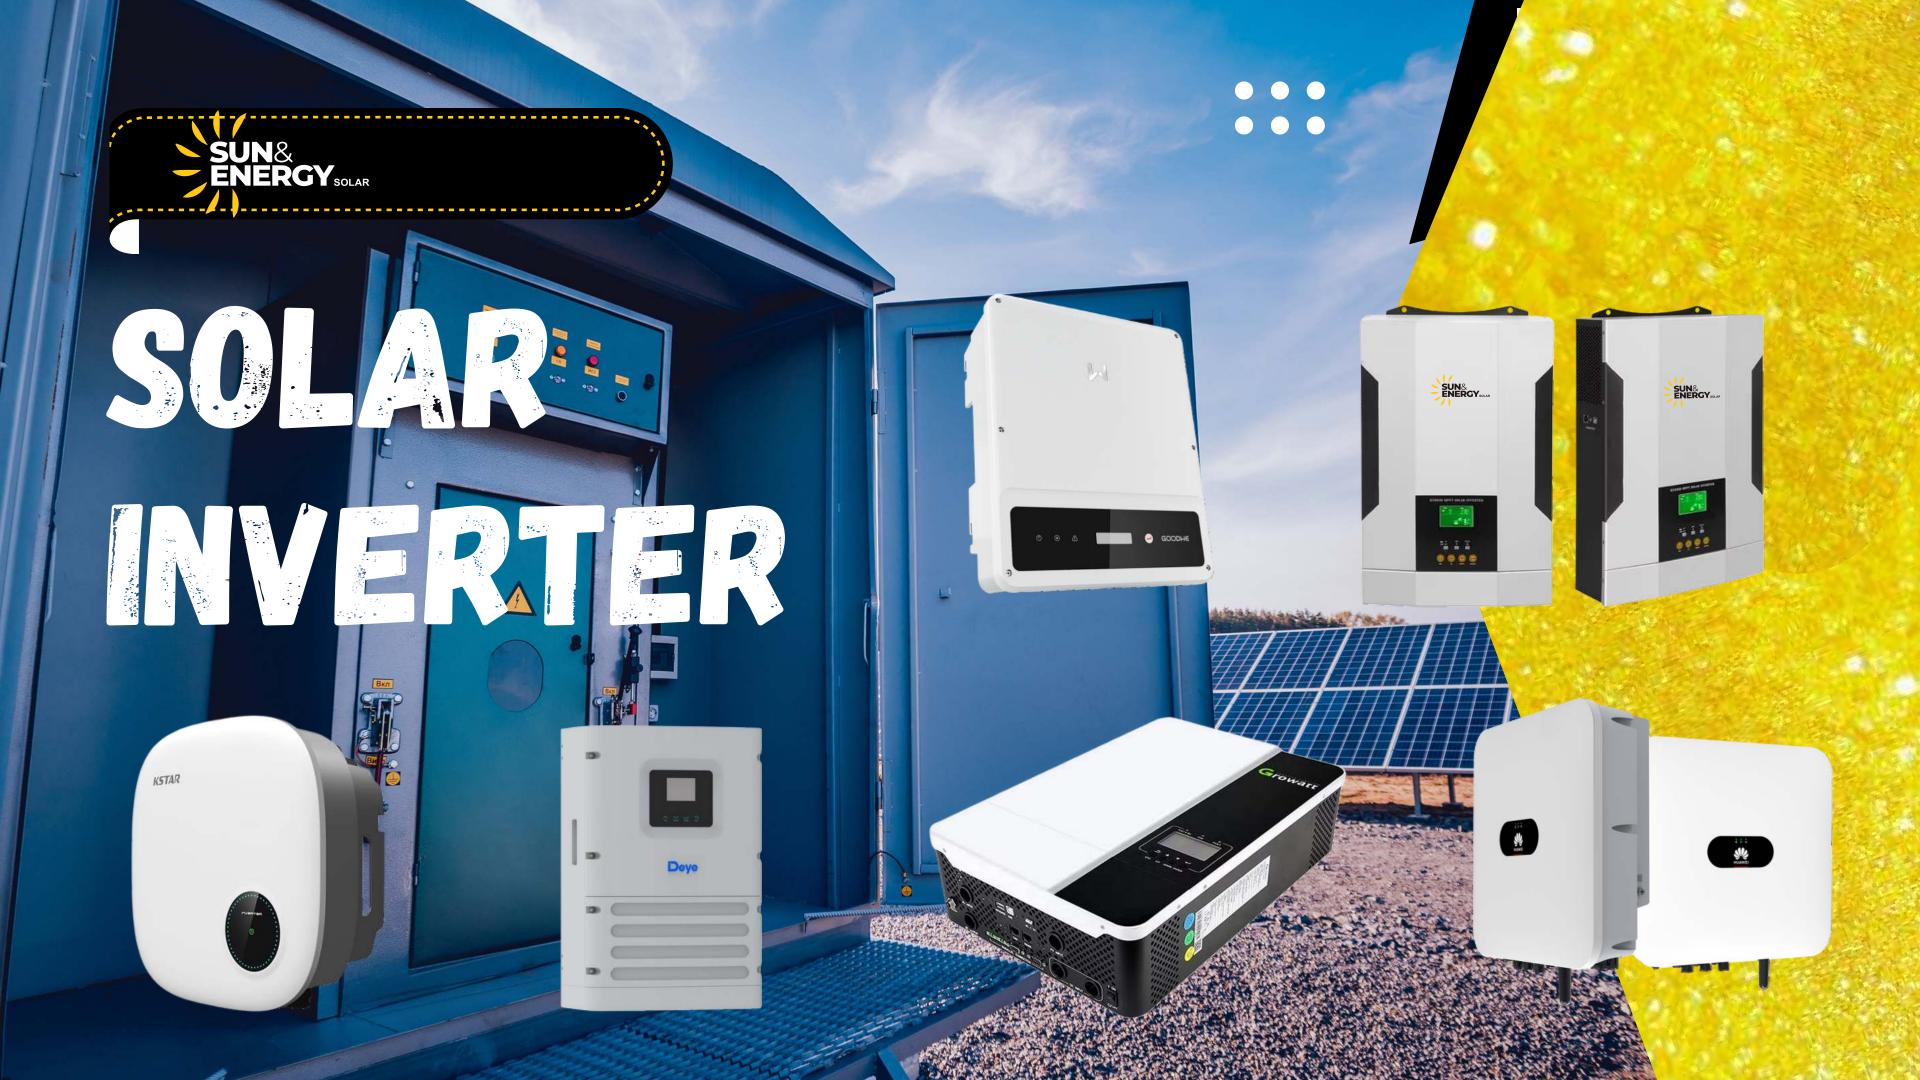

# POMER CONVERSION SYSTEM (PCS)

At Sun & Energy Solar LLC, we provide high-performance Power Conversion Systems (PCS) designed to optimize the integration of solar power and energy storage systems. The PCS plays a crucial role in converting the DC (direct current) electricity generated by solar panels into AC (alternating current) electricity.

#### Voltage Regulation

Our PCS units maintain a stable voltage by regulating fluctuations and ensuring that the electricity flowing easily.

Seamless Integration

Designed to work effortlessly with off-grid and on-grid systems, our PCS ensures that energy flow is optimized.