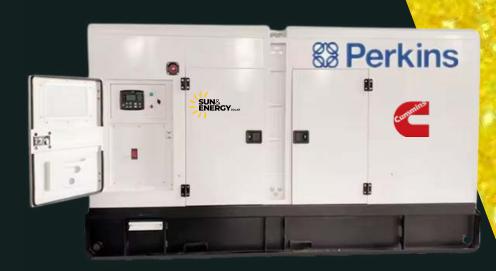

eatures

- Positive power tolerance up to 5% extra output!
- Excellent low light performance.
- Salt mist and ammonia resistant.
- Excellent high mechanical loads.
- 100% in-line inspection.
- PID resistant.

#### Applications

- On-Grid Residential Roof-Tops.
- On-Grid Commercial/Industrial Roof-Tops.
  - Solar Power Plants.
- Off-Grid Systems (Including Lighting Systems).





## CARADIAN SOFAR

#### Features

- Positive power tolerance up to 5% extra output.
- Excellent low light performance.
- Salt mist and ammonia resistant.
- Excellent high mechanical loads.
- 100% in-line inspection.
- PID resistant.

#### Applications

- On-Grid Residential Roof-Tops.
- On-Grid
   Commercial/Industrial Roof-Tops.
- Solar Power Plants.
- Off-Grid Systems (Including Lighting Systems).

















# DESEL



















HPS150

# POMER CONVERSION SYSTEM (PCS)

At Sun & Energy Solar LLC, we provide high-performance Power Conversion Systems (PCS) designed to optimize the integration of solar power and energy storage systems. The PCS plays a crucial role in converting the DC (direct current) electricity generated by solar panels into AC (alternating current) electricity.

#### Voltage Regulation

Our PCS units maintain a stable voltage by regulating fluctuations and ensuring that the electricity flowing easily.

Seamless Integration

Designed to work effortlessly with off-grid and on-grid systems, our PCS ensures that energy flow is optimized.

02



## 

- Available in multiple configurations (e.g., 10kW, 20kW, 30kW, 50kW, and higher), providing flexibility to scale according to