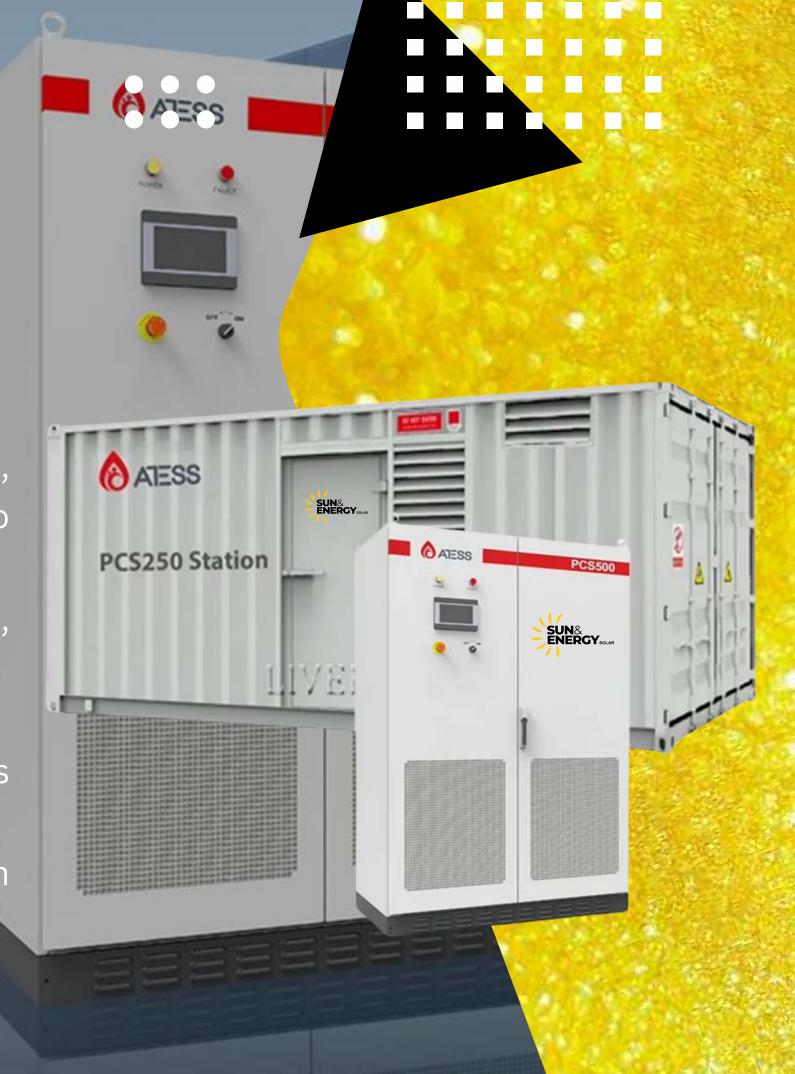

# POMER CONVERSION SYSTEM (PCS)

At Sun & Energy Solar LLC, we provide high-performance Power Conversion Systems (PCS) designed to optimize the integration of solar power and energy storage systems. The PCS plays a crucial role in converting the DC (direct current) electricity generated by solar panels into AC (alternating current) electricity.

#### Voltage Regulation

Our PCS units maintain a stable voltage by regulating fluctuations and ensuring that the electricity flowing easily.

Seamless Integration

Designed to work effortlessly with off-grid and on-grid systems, our PCS ensures that energy flow is optimized.

## 

- Available in multiple configurations (e.g., 10kW, 20kW, 30kW, 50kW, and higher), providing flexibility to scale according to energy demands.
- Typically 250V 850V DC for solar panel connections, ensuring compatibility with a wide variety of solar systems.
- Frequency: 50Hz or 60Hz.
- Up to 98.6% (varies by model), ensuring minimal energy loss during DC to AC conversion.
- Typically 48V 600V, depending on the system configuration.
- Designed to last over 10-15 years with proper maintenance.