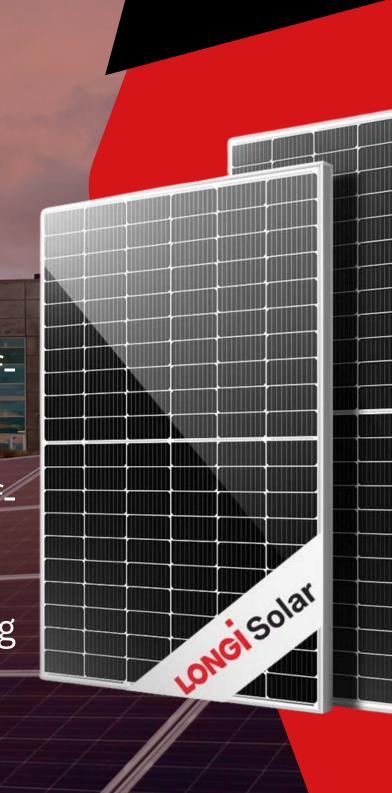

## LONG SOLAR

#### Features

- Positive power tolerance up to 5% extra output!
- Excellent low light performance.
- Salt mist and ammonia resistant.
- Excellent high mechanical loads.
- 100% in-line inspection.
- PID resistant.

#### Applications

- On-Grid Residential Roof-Tops.
- On-Grid Commercial/Industrial Roof-Tops.
  - Solar Power Plants.
- Off-Grid Systems (Including Lighting Systems).