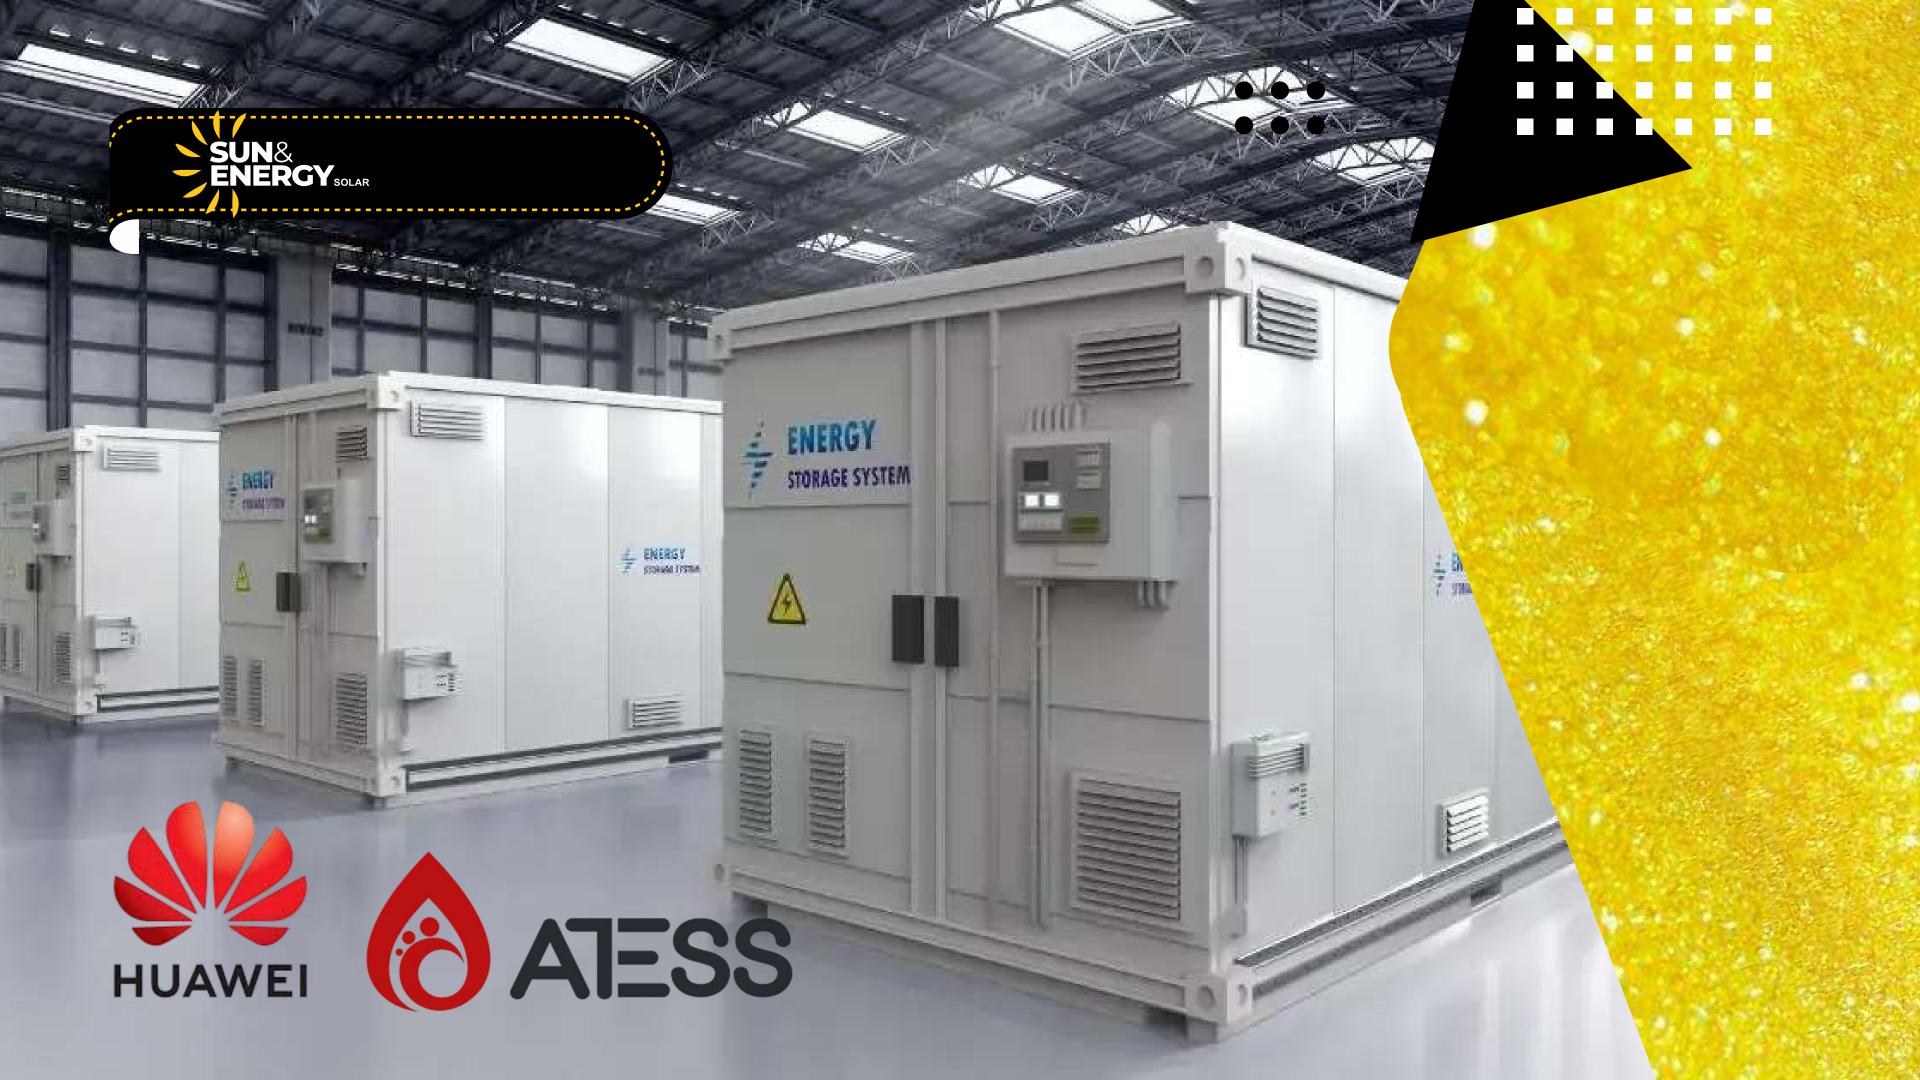

### BATTERY ENERGY STORAGE SYSTEM (BESS

At Sun & Energy Solar LLC, we provide advanced (BESS) designed to optimize the performance of your solar energy system, ensuring that you can store excess energy for use when the sun isn't shining. Our BESS solutions are ideal for homeowners, businesses, and commercial Uses.

#### Energy Independence

With a Battery Energy Storage System (BESS), you can rely less on the grid, using stored solar energy when needed.

Long Lifespan

With a lifespan of 10 to 15 years or more, our BESS ensures that your investment in solar energy storage continues to pay off.