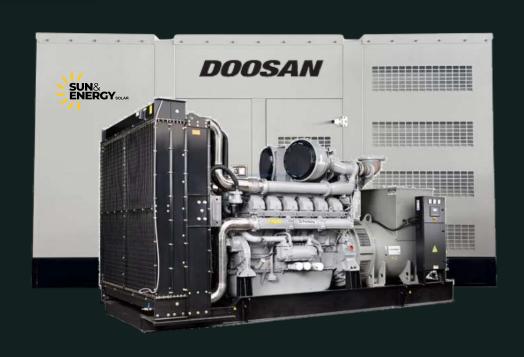

Features

- Positive power tolerance up to 5% extra output!
- Excellent low light performance.
- Salt mist and ammonia resistant.
- Excellent high mechanical loads.
- 100% in-line inspection.
- PID resistant.

#### Applications

- On-Grid Residential Roof-Tops.
- On-Grid Commercial/Industrial Roof-Tops.
  - Solar Power Plants.
- Off-Grid Systems (Including Lighting Systems).





## CARADIAN SOFAR

#### Features

- Positive power tolerance up to 5% extra output.
- Excellent low light performance.
- Salt mist and ammonia resistant.
- Excellent high mechanical loads.
- 100% in-line inspection.
- PID resistant.

#### Applications

- On-Grid Residential Roof-Tops.
- On-Grid
   Commercial/Industrial Roof-Tops.
- Solar Power Plants.
- Off-Grid Systems (Including Lighting Systems).

















# DESEL



















HPS150

# POMER CONVERSION SYSTEM (PCS)

At Sun & Energy Solar LLC, we provide high-performance Power Conversion Systems (PCS) designed to optimize the integration of solar power and energy storage systems. The PCS plays a crucial role in converting the DC (direct current) electricity generated by solar panels into AC (alternating current) electricity.

#### Voltage Regulation

Our PCS units maintain a stable voltage by regulating fluctuations and ensuring that the electricity flowing easily.

Seamless Integration

Designed to work effortlessly with off-grid and on-grid systems, our PCS ensures that energy flow is optimized.

02



## 

- Available in multiple configurations (e.g., 10kW, 20kW, 30kW, 50kW, and higher), providing flexibility to scale according