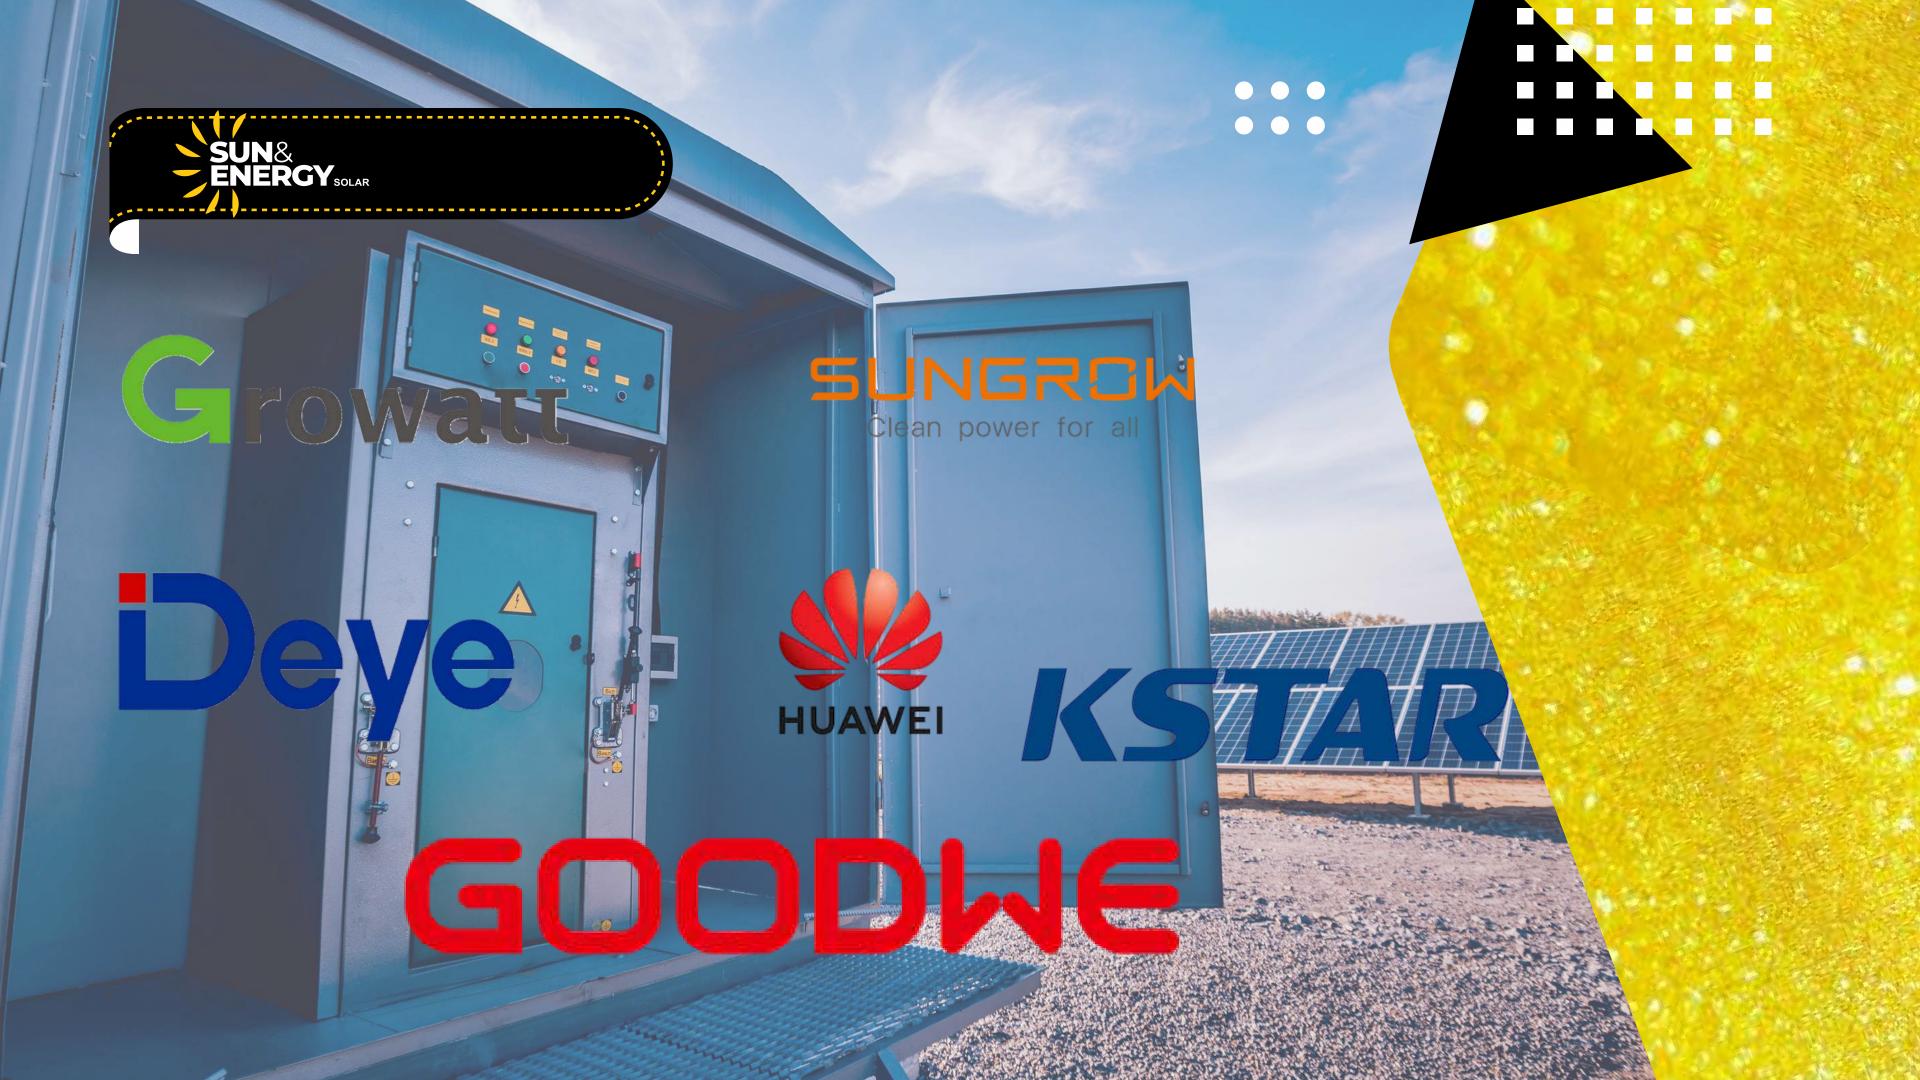

# POMER CONVERSION SYSTEM (PCS)

At Sun & Energy Solar LLC, we provide high-performance Power Conversion Systems (PCS) designed to optimize the integration of solar power and energy storage systems. The PCS plays a crucial role in converting the DC (direct current) electricity generated by solar panels into AC (alternating current) electricity.

#### Voltage Regulation

Our PCS units maintain a stable voltage by regulating fluctuations and ensuring that the electricity flowing easily.

Seamless Integration

Designed to work effortlessly with off-grid and on-grid systems, our PCS ensures that energy flow is optimized.