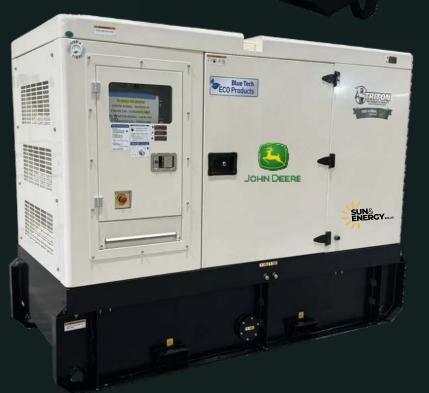

#### Features

- Positive power tolerance up to 5% extra output!
- Excellent low light performance.
- Salt mist and ammonia resistant.
- Excellent high mechanical loads.
- 100% in-line inspection.
- PID resistant.

#### Applications

- On-Grid Residential Roof-Tops.
- On-Grid Commercial/Industrial Roof-Tops.
  - Solar Power Plants.
- Off-Grid Systems (Including Lighting Systems).





## CARADIAN SOFAR

#### Features

- Positive power tolerance up to 5% extra output.
- Excellent low light performance.
- Salt mist and ammonia resistant.
- Excellent high mechanical loads.
- 100% in-line inspection.
- PID resistant.

#### Applications

- On-Grid Residential Roof-Tops.
- On-Grid
   Commercial/Industrial Roof-Tops.
- Solar Power Plants.
- Off-Grid Systems (Including Lighting Systems).

















# DESEL



















HPS150

# POMER CONVERSION SYSTEM (PCS)

At Sun & Energy Solar LLC, we provide high-performance Power Conversion Systems (PCS) designed to optimize the integration of solar power and energy storage systems. The PCS plays a crucial role in converting the DC (direct current) electricity generated by solar panels into AC (alternating current) electricity.

#### Voltage Regulation

Our PCS units maintain a stable voltage by regulating fluctuations and ensuring that the electricity flowing easily.

Seamless Integration

Designed to work effortlessly with off-grid and on-grid systems, our PCS ensures that energy flow is optimized.

02



## 

- Available in multiple configurations (e.g., 10kW, 20kW, 30kW, 50kW, and higher), providing flexibility to scale accord