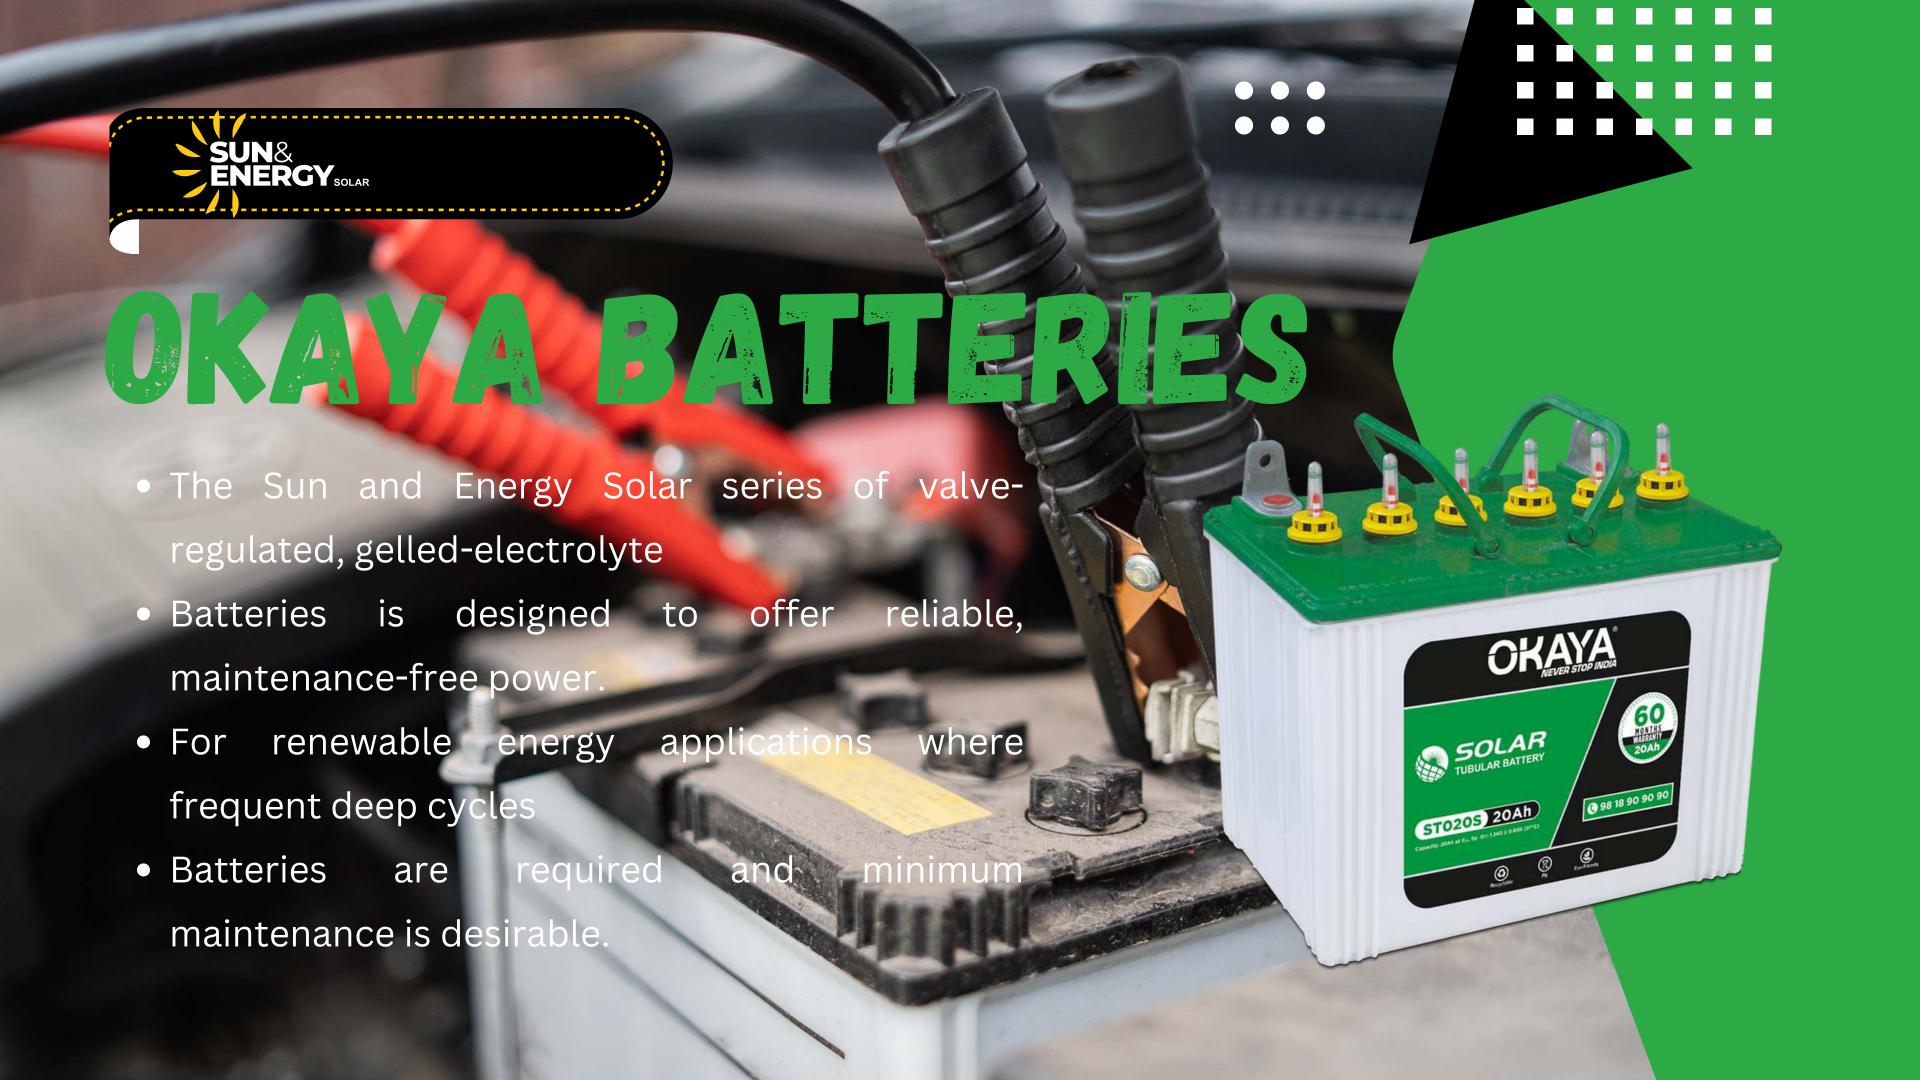

power tolerance up to 5% extra output!
- Excellent low light performance.
- Salt mist and ammonia resistant.
- Excellent high mechanical loads.
- 100% in-line inspection.
- PID resistant.

#### Applications

- On-Grid Residential Roof-Tops.
- On-Grid Commercial/Industrial Roof-Tops.
  - Solar Power Plants.
- Off-Grid Systems (Including Lighting Systems).





## CARADIAN SOFAR

#### Features

- Positive power tolerance up to 5% extra output.
- Excellent low light performance.
- Salt mist and ammonia resistant.
- Excellent high mechanical loads.
- 100% in-line inspection.
- PID resistant.

#### Applications

- On-Grid Residential Roof-Tops.
- On-Grid
   Commercial/Industrial Roof-Tops.
- Solar Power Plants.
- Off-Grid Systems (Including Lighting Systems).

















# DESEL



















HPS150

# POMER CONVERSION SYSTEM (PCS)

At Sun & Energy Solar LLC, we provide high-performance Power Conversion Systems (PCS) designed to optimize the integration of solar power and energy storage systems. The PCS plays a crucial role in converting the DC (direct current) electricity generated by solar panels into AC (alternating current) electricity.

#### Voltage Regulation

Our PCS units maintain a stable voltage by regulating fluctuations and ensuring that the electricity flowing easily.

Seamless Integration

Designed to work effortlessly with off-grid and on-grid systems, our PCS ensures that energy flow is optimized.

02



## 

- Available in multiple configurations (e.g., 10kW, 20kW, 30kW, 50kW, and higher), providing flexibility to scale according to energy demands.
-