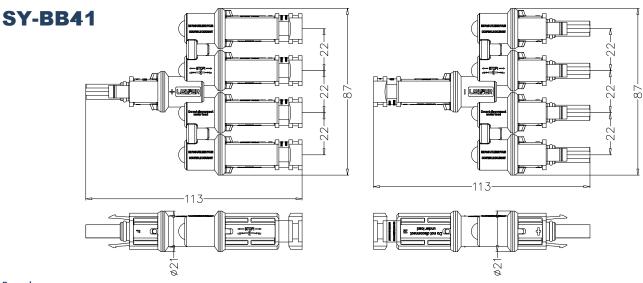

## **SY-BB41 Series**

**IEC 1500V UL 1500V** 

6703 IEC: 62852

-40℃~85℃

UL94-V0

**IP 68** 

**UV** Resistance

## **Product Overview**

SY-BB41 Series Branch connectors use high quality weather resistance materials that guarantee long-term reliability. SY-BB41 could match SY-BB41 series branch connectors, it could be wildly used in different applications. The lower contact resistance and higher current transfer capability ensure high product efficiency. SY-BB41 Series connectors have IP68 water-proof rating and can be used in a wide operating temperature range from -40°C to 85°C.

## **Technical Data:**

| Rated Voltage         | IEC 1500V               |
|-----------------------|-------------------------|
| Certification         | IEC 62852               |
| Rated Current         | Output Current: Max 50A |
| Ambient               | -40 ℃ up to +85 ℃       |
| Contact Resistance    | <b>≼</b> 0.25mΩ         |
| Pollution Degree      | Class II                |
| Protection Degree     | Class II                |
| Fire Resistance       | UL94-V0                 |
| Rated Impulse Voltage | 16KV                    |