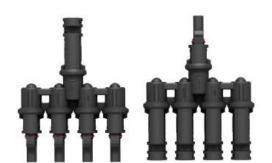

## **Product Overview**

SY-BB41 Series Branch connectors use high quality weather resistance materials that guarantee long-term reliability. SY-BB41 could match SY-BB41 series branch connectors, it could be wildly used in different applications. The lower contact resistance and higher current transfer capability ensure high product efficiency. SY-BB41 Series connectors have IP68 water-proof rating and can be used in a wide operating temperature range from -40°C to 85°C.